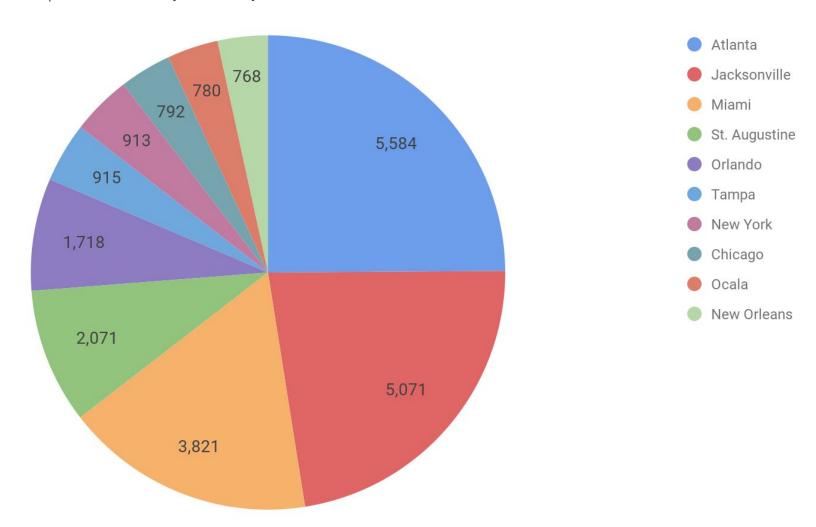

- Marketing/Advertising RFP bids have been rejected and the process will start again in the future.
- b. Susan advised that the next VCB social will be held at bestbet St. Augustine on August 8, 2023 from 12:30-2:00 p.m. This will be followed by the VCB's Annual Meeting at the Fountain of Youth Archaeological Park on September 19, 2023 from 5:30-7:30 p.m.
- 3. President's Report Susan Phillips
  - a. Primary Metrics Susan Phillips
    - For Combined Lodging, the June 2023 report was not available because of AllTheRooms.com reporting delays due to new product changes and metrics. We will have an updated Combined Lodging report at the August 2023 Board meeting.
    - ii. Smith Travel Research for June 2023 Traditional Lodging reflects a continued decline in most metrics, with slight month-over-month improvements in some. Year-over-year, Occupancy is down -5.1%; ADR is up +2.1%; RevPAR is down -3.1%; Supply is up +1.3%, and Demand was down -3.8%.
    - iii. AllTheRooms.com analytics for June 2023 were not available due to reporting delays.
    - iv. Bed Tax Collections through May 2023 were up 2.0% year-over-year, with FYTD running 6.2% ahead of prior year, reflecting a slight month-overmonth decrease in collections.
    - v. Website performance continues to be strong for June 2023 with 199,189 visits (up 46%) and 10,400 referrals to partner listings.
      - 1. Top landing pages were Things to Do; Things to Do Free; Six Best Beaches; FHC home page; and This Weekend in St. Augustine.
      - Top website sessions by city showed that Atlanta, Jacksonville, Miami, Orlando/Daytona, and New York as the top origin cities for website traffic.
    - vi. VIC visitation for June 2023 was up at all locations, except for the Ponte Vedra Beach VIC. The St. Augustine Beach VIC was up 113% year-over-year.
    - vii. The June 2023 Partnership Report was down 5%. FY2024 dues were billed the first week of July 2023, and 43% of invoices are already paid (this is a record!).
    - viii. Social media's growth continued in June 2023. Facebook and Instagram reels are doing well with a 1.8% and 5.1% year-over-year increase in fans/followers, respectively. TikTok continues to perform well amongst