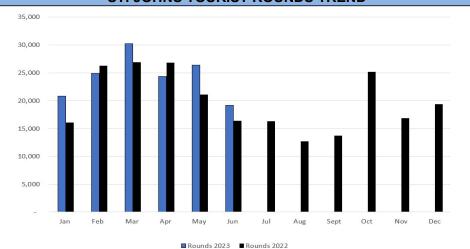

- our Millennial demographic with 113,587 total video views during this reporting period. YouTube continues to be strong with 448,200 views-to-date, a 7.8% year-over-year increase.
- ix. Publicity FYTD continues to outperform with a 116% year-over-year increase for June 2023 which includes the distribution of multiple press releases and great pick-up from multiple national news outlets (we have recently implemented a new program for distribution of 10-12 press releases each month).
- x. William McBroom provided an overview of June sales including the team's attendance at a variety of tradeshows, which resulted in 24 leads. Both June 2023 solicitations and room nights were up compared to goal, (solicitations were up 5%; room nights were up 13%). Geographically, 63% of the June leads were from the Southeast (Florida-59%; Georgia-4%); 30% from the West (Colorado-21%; Arizona-8%); 4% from the Midwest; and 4% from the Northeast/NY.
- xi. Florida's First Coast of Golf's May 2023 business was up, with rooms and rounds up 25% each, year-over-year. Digital traffic was down 51% year-over-year (Susan will check with Dave Reece to determine the reason for this).
- xii. The new advertising campaign "It's About Time" assets continue in rotation, including new B2B ads, with very positive results.
- xiii. A live music page on the FHC.com website was launched and includes the Visit St. Augustine music app as well as the ability to sort live music by genre and date.
- xiv. The VCB Expedia Group co-op lodging promotion (test) runs from August 1-October 31, 2023 and features FHC plus 12 lodging co-op partners and a Sing Out Loud Festival message for August and September. Susan thanked Craig Schoninger for his suggestions to ensure that Ponte Vedra Beach was also prominently included and featured, including the addition of new imagery.
- xv. In early July 2023, the VCB launched a Summer 2023 destination attractions promotion utilizing two digital platform programs linked to the <a href="https://www.FHCSummerFun.com">www.FHCSummerFun.com</a> landing page and providing discounted attraction offers. Over 10,000 unique visits were made to the landing page in the month of July.
- xvi. The VCB is testing a new "must do experiences" video series which will be included on our website, in social media, and in the VCB's monthly consumer e-newsletter. The VCB Board viewed the first video which