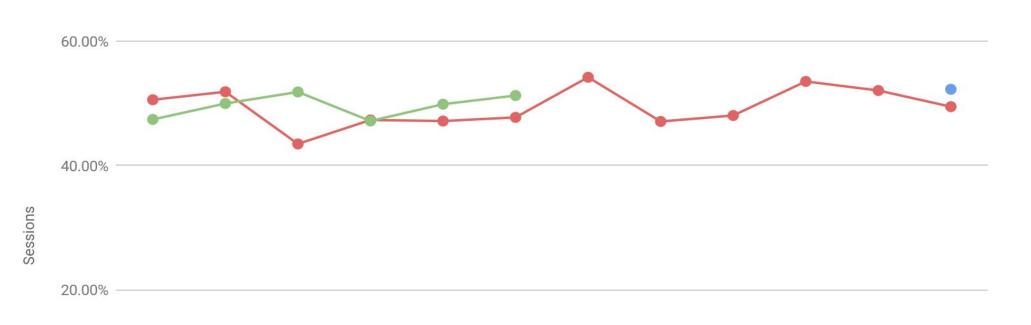

th all of your top level performance compared to last year.

**186,611** Website Sessions

**149,275** Website Users

**383,244** Pageviews

**76,611** Organic Website Users

110,960 Engaged Sessions

**59.46%** Engagement Rate

0:03:08 Average Engagement Time per Session



# **SESSIONS**

Visits captured by the website saw a nice 32 percent increase compared to July 2022.





# TOP TRAFFIC SOURCES

In July, we saw huge increases from your direct channel up 101 percent and the facebook-instagram video source up 444 percent.





# **ENGAGED SESSIONS**

In July, we saw over 110k engaged sessions on the site, a 45 percent increase compared to last year, with an average duration of 03:08.





## **ENGAGEMENT RATE**

In July, the engagement rate increased 10 percent compared to last year.









## **KEY PERFORMANCE INDICATORS**

Compared to last year, we are seeing nice increase from the newsletter signups up 99 percent year-over-year.

**806** Requests for Physical Guides

**271** eNewsletter Signups

**11,863** Clicks on Partner Listings

1,882 BookDirect Clicks\*

\*UA Data



# PARTNER LISTING CLICKS

Castillo de San Marcos National Monument your top partner in July with a 91 percent increase. We also saw the highest year-over-year increase from the Collector Luxury Inn & Gardens up 161 percent compared to last year.







## **ORGANIC PERFORMANCE**

Organic search contributed 41 percent of the overall website visitation.

**76,611** visits to Website

**60,962** Users

**132,281** Pageviews

**49,122** Engaged Sessions

0:03:12 Average Time on Site

92.85% New Sessi