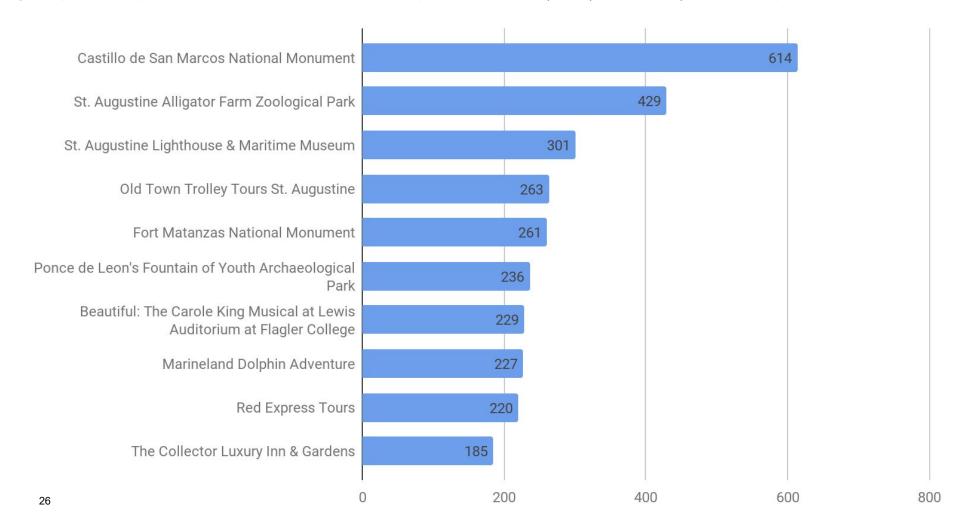

ED SESSIONS**

In July, we saw over 110k engaged sessions on the site, a 45 percent increase compared to last year, with an average duration of 03:08.





## **ENGAGEMENT RATE**

In July, the engagement rate increased 10 percent compared to last year.









## **KEY PERFORMANCE INDICATORS**

Compared to last year, we are seeing nice increase from the newsletter signups up 99 percent year-over-year.

**806** Requests for Physical Guides

**271** eNewsletter Signups

**11,863** Clicks on Partner Listings

1,882 BookDirect Clicks\*

\*UA Data



# PARTNER LISTING CLICKS

Castillo de San Marcos National Monument your top partner in July with a 91 percent increase. We also saw the highest year-over-year increase from the Collector Luxury Inn & Gardens up 161 percent compared to last year.







## **ORGANIC PERFORMANCE**

Organic search contributed 41 percent of the overall website visitation.

**76,611** visits to Website

**60,962** Users

**132,281** Pageviews

**49,122** Engaged Sessions

0:03:12 Average Time on Site

92.85% New Sessions

35.88% Bounce Rate



## **ORGANIC SEARCH**

Organic search traffic increased by 30 percent compared to last year.





# TOP LANDING PAGES

In July, the Things to Do page your top landing page saw a huge +1.1k percent increase compared to last year. We also saw a nice increase from the July 4th (+263%) event page and main Event (+222%) page.



30



# **SESSIONS BY CITY**

The Miami market saw a huge increase of 163 percent, Ocala saw a 505 percent increase and New Orleans saw a 897 percent increase year-over-year.





### VCB INDUS