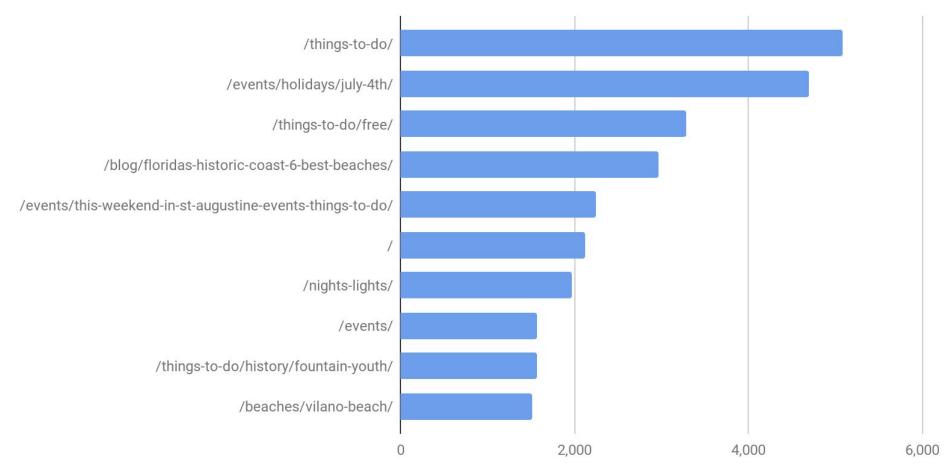

- Marketing/Advertising RFP bids have been rejected and the process will start again in the future.
- b. Susan advised that the next VCB social will be held at bestbet St. Augustine on August 8, 2023 from 12:30-2:00 p.m. This will be followed by the VCB's Annual Meeting at the Fountain of Youth Archaeological Park on September 19, 2023 from 5:30-7:30 p.m.
- 3. President's Report Susan Phillips
  - a. Primary Metrics Susan Phillips
    - For Combined Lodging, the June 2023 report was not available because of AllTheRooms.com reporting delays due to new product changes and metrics. We will have an updated Combined Lodging report at the August 2023 Board meeting.
    - ii. Smith Travel Research for June 2023 Traditional Lodging reflects a continued decline in most metrics, with slight month-over-month improvements in some. Year-over-year, Occupancy is down -5.1%; ADR is up +2.1%; RevPAR is down -3.1%; Supply is up +1.3%, and Demand was down -3.8%.
    - iii. AllTheRooms.com analytics for June 2023 were not available due to reporting delays.
    - iv. Bed Tax Collections through May 2023 were up 2.0% year-over-year, with FYTD running 6.2% ahead of prior year, reflecting a slight month-overmonth decrease in collections.
    - v. Website performance continues to be strong for June 2023 with 199,189 visits (up 46%) and 10,400 referrals to partner listings.
      - 1. Top landing pages were Things to Do; Things to Do Free; Six Best Beaches; FHC home page; and This Weekend in St. Augustine.
      - Top website sessions by city showed that Atlanta, Jacksonville, Miami, Orlando/Daytona, and New York as the top origin cities for website traffic.
    - vi. VIC visitation for June 2023 was up at all locations, except for the Ponte Vedra Beach VIC. The St. Augustine Beach VIC was up 113% year-over-year.
    - vii. The June 2023 Partnership Report was down 5%. FY2024 dues were billed the first week of July 2023, and 43% of invoices are already paid (this is a record!).
    - viii. Social media's growth continued in June 2023. Facebook and Instagram reels are doing well with a 1.8% and 5.1% year-over-year increase in fans/followers, respectively. TikTok continues to perform well amongst