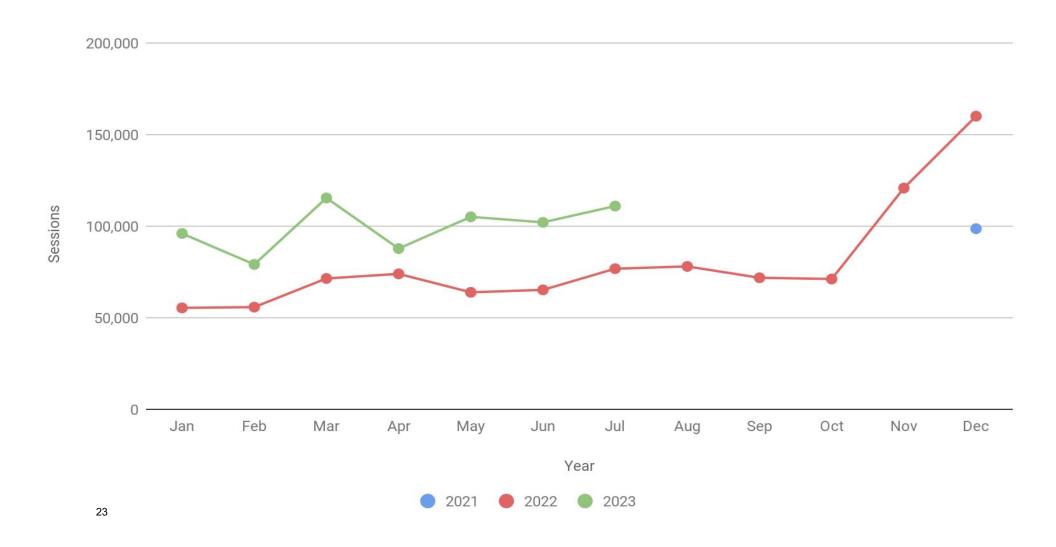

o July 1.







# TOP-LEVEL PERFORMANCE GOOGLE ANALYTICS 4

In July, we continued to see increases with all of your top level performance compared to last year.

**186,611** Website Sessions

**149,275** Website Users

**383,244** Pageviews

**76,611** Organic Website Users

110,960 Engaged Sessions

**59.46%** Engagement Rate

0:03:08 Average Engagement Time per Session



# **SESSIONS**

Visits captured by the website saw a nice 32 percent increase compared to July 2022.





# TOP TRAFFIC SOURCES

In July, we saw huge increases from your direct channel up 101 percent and the facebook-instagram video source up 444 percent.





# **ENGAGED SESSIONS**

In July, we saw over 110k engaged sessions on the site, a 45 percent increase compared to last year, with an average duration of 03:08.





## **ENGAGEMENT RATE**

In July, the engagement rate increased 10 percent compared to last year.









## **KEY PERFORMANCE INDICATORS**

Compared to last year, we are seeing nice increase from the newsletter signups up 99 percent year-over-year.

**806** Requests for Physical Guides

**271** eNewsletter Signups

**11,863** Clicks on Partner Listings

1,882 BookDirect Clicks\*

\*UA Data



# PARTNER LISTING CLICKS

Castillo de San Marcos National Monument your top partner in July with a 91 percent increase. We also saw the highest year-over-year increase from the Collector Luxury Inn & Gardens up 161 percent compared to last year.







## **ORGANIC PERFORMANCE**

Organic search contributed 41 percent of the overall website visitation.

**76,611** visits to Website

**60,962** Use