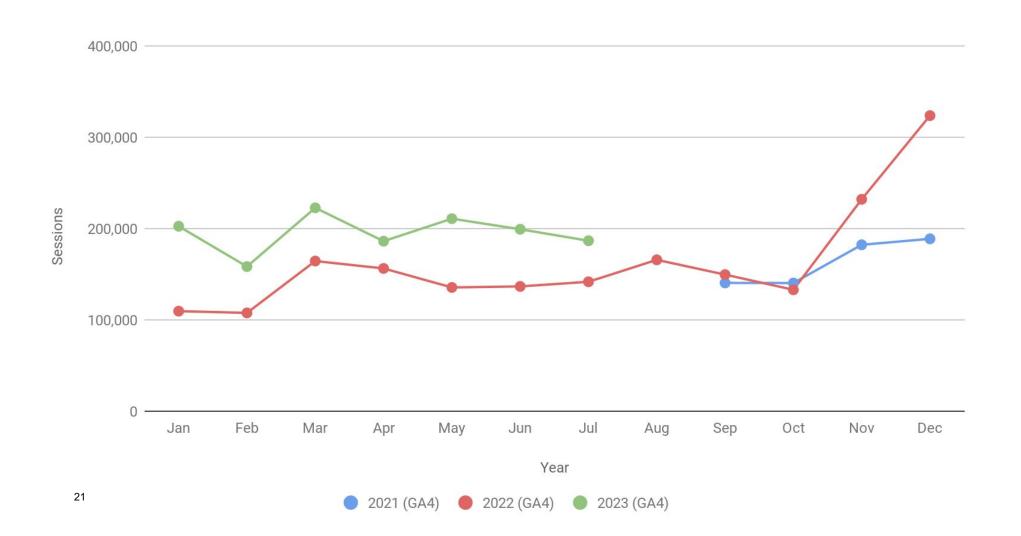

g.
- We **optimized** the **September** is **Locals Month** blog.
- Additionally, the team created and deployed the July email.

**DISCLAIMER:** We've begun reporting on more GA4 data within this monthly report, and will continue to replace Universal Analytics (UA) data in the monthly reports in the months leading up to July 1.







# TOP-LEVEL PERFORMANCE GOOGLE ANALYTICS 4

In July, we continued to see increases with all of your top level performance compared to last year.

**186,611** Website Sessions

**149,275** Website Users

**383,244** Pageviews

**76,611** Organic Website Users

110,960 Engaged Sessions

**59.46%** Engagement Rate

0:03:08 Average Engagement Time per Session



# **SESSIONS**

Visits captured by the website saw a nice 32 percent increase compared to July 2022.





# TOP TRAFFIC SOURCES

In July, we saw huge increases from your direct channel up 101 percent and the facebook-instagram video source up 444 percent.





# **ENGAGED SESSIONS**

In July, we saw over 110k engaged sessions on the site, a 45 percent increase compared to last year, with an average duration of 03:08.





## **ENGAGEMENT RATE**

In July, the engagement rate increased 10 percent compared to last year.









## **KEY PERFORMANCE INDICATORS**

Compared to last year, we are seeing nice increase from the newsletter signups up 99 percent year-over-year.

**806** Requests for Physical Guides

**271** eNewsletter Signups

**11,863** Clicks on Partner Listings

1,882 BookDirect Clicks\*

\*UA Data



# PARTNER LISTING CLICKS

Castillo de San Marcos National Monument your top par