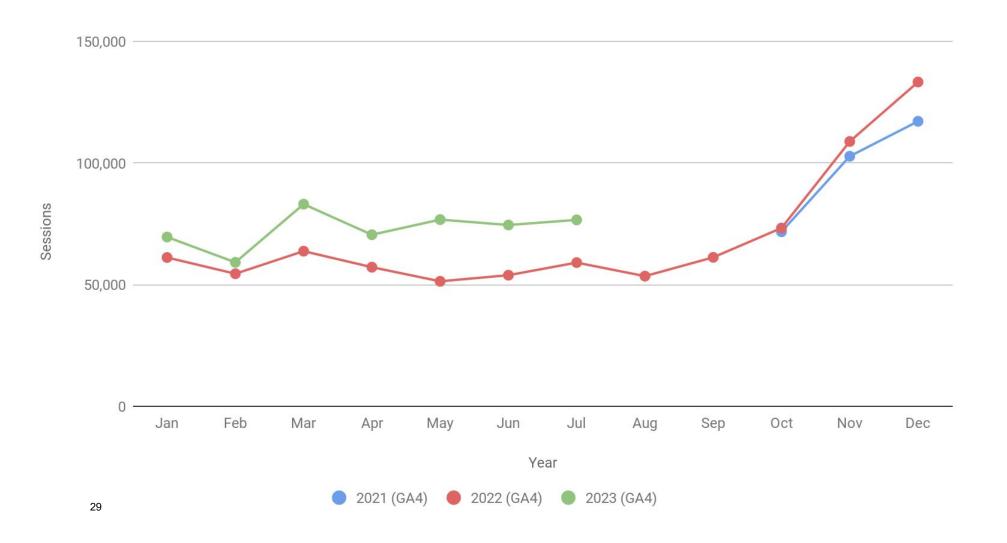

- Marketing/Advertising RFP bids have been rejected and the process will start again in the future.
- b. Susan advised that the next VCB social will be held at bestbet St. Augustine on August 8, 2023 from 12:30-2:00 p.m. This will be followed by the VCB's Annual Meeting at the Fountain of Youth Archaeological Park on September 19, 2023 from 5:30-7:30 p.m.
- 3. President's Report Susan Phillips
  - a. Primary Metrics Susan Phillips
    - For Combined Lodging, the June 2023 report was not available because of AllTheRooms.com reporting delays due to new product changes and metrics. We will have an updated Combined Lodging report at the August 2023 Board meeting.
    - ii. Smith Travel Research for June 2023 Traditional Lodging reflects a continued decline in most metrics, with slight month-over-month improvements in some. Year-over-year, Occupancy is down -5.1%; ADR is up +2.1%; RevPAR is down -3.1%; Supply is up +1.3%, and Demand was down -3.8%.
    - iii. AllTheRooms.com analytics for June 2023 were not available due to reporting delays.
    - iv. Bed Tax Collections through May 2023 were up 2.0% year-over-year, with FYTD running 6.2% ahead of prior year, reflecting a slight month-overmonth decrease in collections.
    - v. Website performance continues to be strong for June 2023 with 199,189 visits (up 46%) and 10,400 referrals to partner listings.
      - 1. Top landing pages were Things to Do; Things to Do Free; Six Best Beaches; FHC home page; and This Weekend in St. Augustine.
      - Top website sessions by city showed that Atlanta, Jacksonville, Miami, Orlando/Daytona, and New York as the top origin cities for website traffic.
    - vi. VIC visitation for June 2023 was up at all locations, except for the Ponte Vedra Beach VIC. The St. Augustine Beach VIC was up 113% year-over-year.
    - vii. The June 2023 Partnership Report was down 5%. FY2024 dues were billed the first week of July 2023, and 43% of invoices are already paid (this is a record!).
    - viii. Social media's growth continued in June 2023. Facebook and Instagram reels are doing well with a 1.8% and 5.1% year-over-year increase in fans/followers, respectively. TikTok continues to perform well amongst