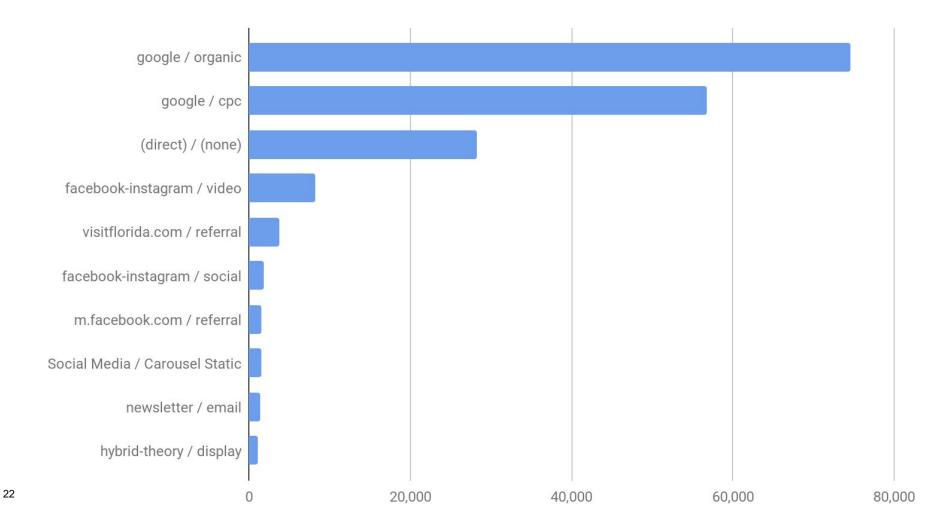

n reporting on more GA4 data within this monthly report, and will continue to replace Universal Analytics (UA) data in the monthly reports in the months leading up to July 1.







# TOP-LEVEL PERFORMANCE GOOGLE ANALYTICS 4

In July, we continued to see increases with all of your top level performance compared to last year.

**186,611** Website Sessions

**149,275** Website Users

**383,244** Pageviews

**76,611** Organic Website Users

110,960 Engaged Sessions

**59.46%** Engagement Rate

0:03:08 Average Engagement Time per Session



# **SESSIONS**

Visits captured by the website saw a nice 32 percent increase compared to July 2022.





# TOP TRAFFIC SOURCES

In July, we saw huge increases from your direct channel up 101 percent and the facebook-instagram video source up 444 percent.





# **ENGAGED SESSIONS**

In July, we saw over 110k engaged sessions on the site, a 45 percent increase compared to last year, with an average duration of 03:08.





## **ENGAGEMENT RATE**

In July, the engagement rate increased 10 percent compared to last year.









## **KEY PERFORMANCE INDICATORS**

Compared to last year, we are seeing nice increase from the newsletter signups up 99 percent year-over-year.

**806** Requests for Physical Guides

**271** eNewsletter Signups

**11,863** Clicks on Partner Listings

1,882 BookDirect Clicks\*

\*UA Data



# PARTNER LISTING CLICKS

Castillo de San Marcos National Monument your top partner in July with a 91 percent increase. We also saw the highest year-over-year increase from the Collector Luxury Inn & Gardens up 161 percent compared to