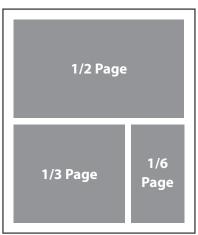

| FORMATTED ADS (NATIVE CONTENT) |         |         |  |
|--------------------------------|---------|---------|--|
| 1/2 Page Formatted by MM       | \$3,402 | \$2,888 |  |
| 1/3 Page Formatted by MM       | \$2,384 | \$2,027 |  |
| 1/6 Page Formatted by MM       | \$1,360 | \$1,150 |  |