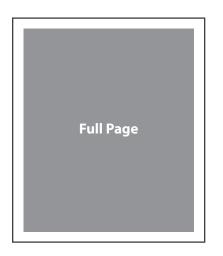

## **ADVERTISING RATES**

| OPEN FORMAT ADS             | NET RATE | PREPAID NET RATE |
|-----------------------------|----------|------------------|
| Full Page Premium           |          |                  |
| Inside Front Cover          | \$6,127  | \$5,208          |
| Inside - Facing Front Cover | \$6,127  | \$5,208          |
| Inside Back Cover           | \$5,444  | \$4,620          |
| Inside - Facing Back Cover  | \$5,444  | \$4,620          |
| Opposite Welcome            | \$5,444  | \$4,620          |
| Opposite TOC                | \$5,444  | \$4,620          |
| Center Spread - 2 pages     | \$7,875  | N/A              |
| Back Cover 2/3              | \$5,250  | \$4,410          |
| Full Page Non-Premium       | \$5,103  | \$4,337          |
| 1/2 Page Display            | \$3,402  | \$2,888          |