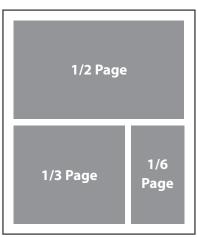

| FORMATTED ADS (NATIVE CONTENT) |         |         |  |
|--------------------------------|---------|---------|--|
| 1/2 Page Formatted by MM       | \$3,402 | \$2,888 |  |
| 1/3 Page Formatted by MM       | \$2,384 | \$2,027 |  |
| 1/6 Page Formatted by MM       | \$1,360 | \$1,150 |  |